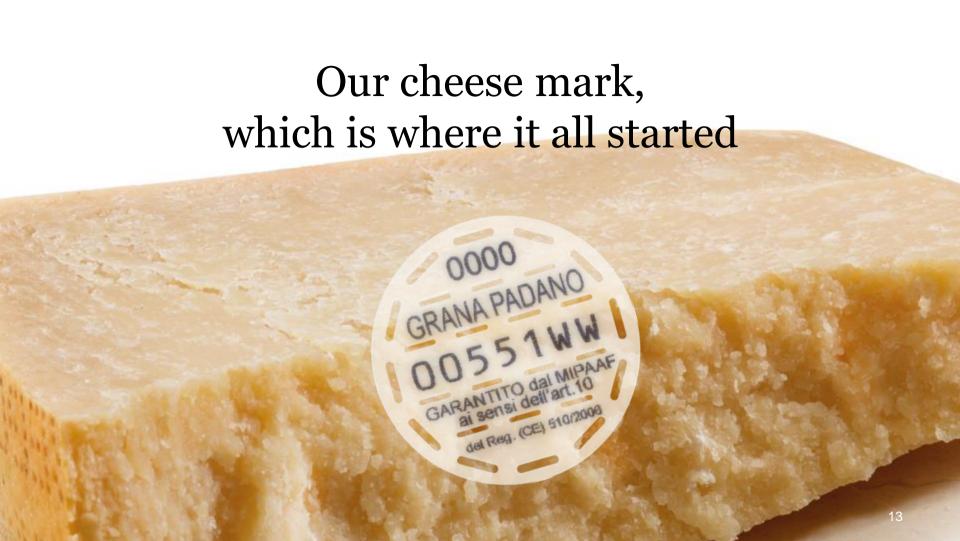

MANCHEGO 2006

Our cheese marks are 100% food grade.

The ink is of robust quality in order to survive salt baths and other possibly harmful influences.

The code on the mark is unique. It can distinguish the product, the manufacturer, the batch and the production date. But most of all: its Origin!

With the larger marks, the origin remains clear even after the cheese is cut.

Together with the GI's, we provide organizational and technical means to protect your products.

Under management of an Interprofession, Consorzio, Consejo... etc.