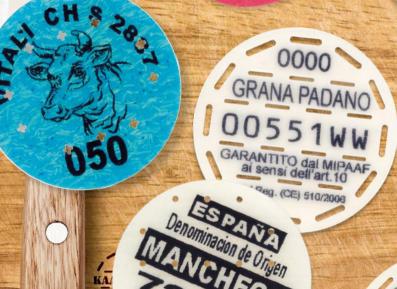

MANCHEGO 2006

Our cheese marks are 100% food grade.

The ink is of robust quality in order to survive salt baths and other possibly harmful influences.

The code on the mark is unique. It can distinguish the product, the manufacturer, the batch and the production date. But most of all: its Origin!

With the larger marks, the origin remains clear even after the cheese is cut.

Together with the GI's, we provide organizational and technical means to protect your products.

Under management of an Interprofession, Consorzio, Consejo... etc.