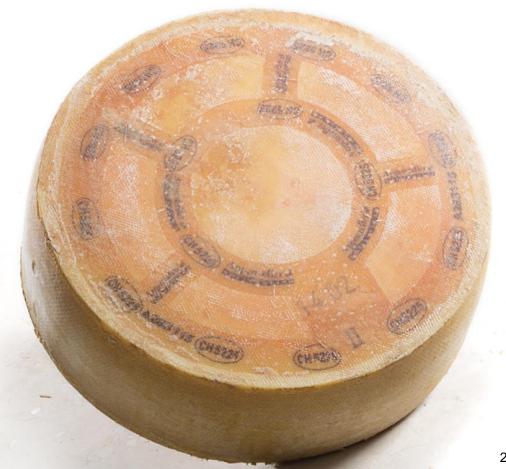

With the larger marks, the origin remains clear even after the cheese is cut.

Together with the GI's, we provide organizational and technical means to protect your products.

Under management of an Interprofession, Consorzio, Consejo... etc.