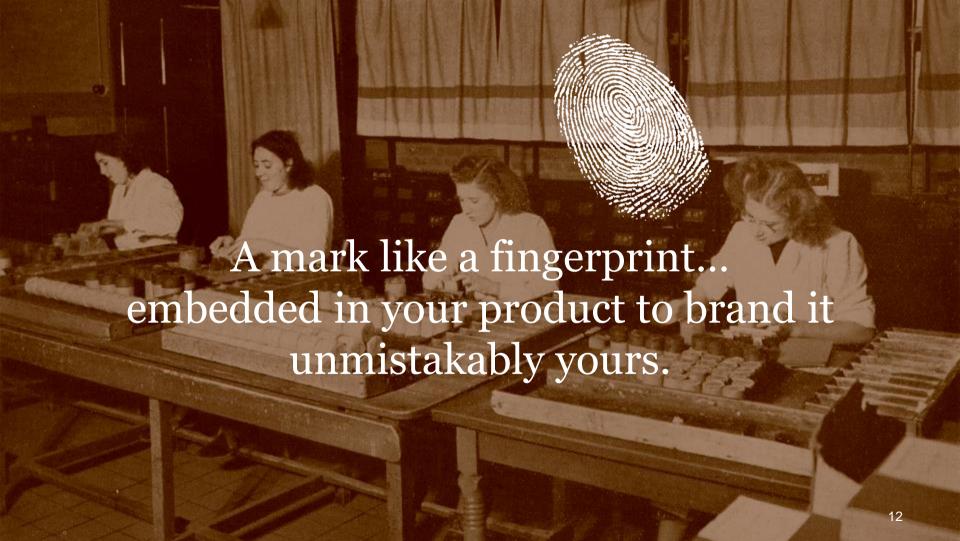

MANCHEGO 2006

Our cheese marks are 100% food grade.

The ink is of robust quality in order to survive salt baths and other possibly harmful influences.

The code on the mark is unique. It can distinguish the product, the manufacturer, the batch and the production date. But most of all: its Origin!