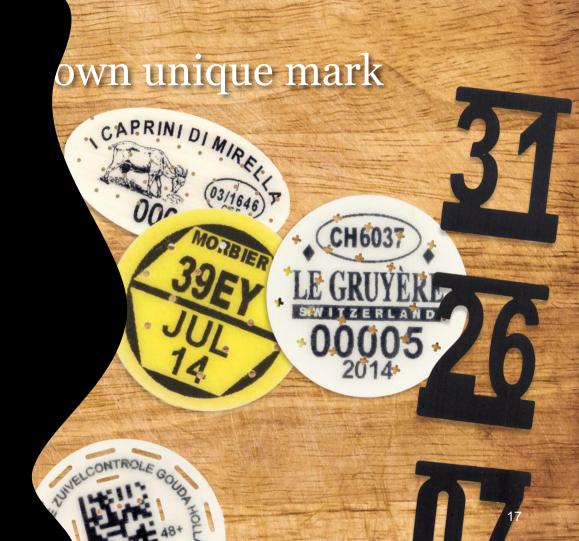

MANCHEGO 2006

Our cheese marks are 100% food grade.

The ink is of robust quality in order to survive salt baths and other possibly harmful influences.

The code on the mark is unique. It can distinguish the product, the manufacturer, the batch and the production date. But most of all: its Origin!

With the larger marks, the origin remains clear even after the cheese is cut.

Together with the GI's, we provide organizational and technical means to protect your products.

Under management of an Interprofession, Consorzio, Consejo... etc.