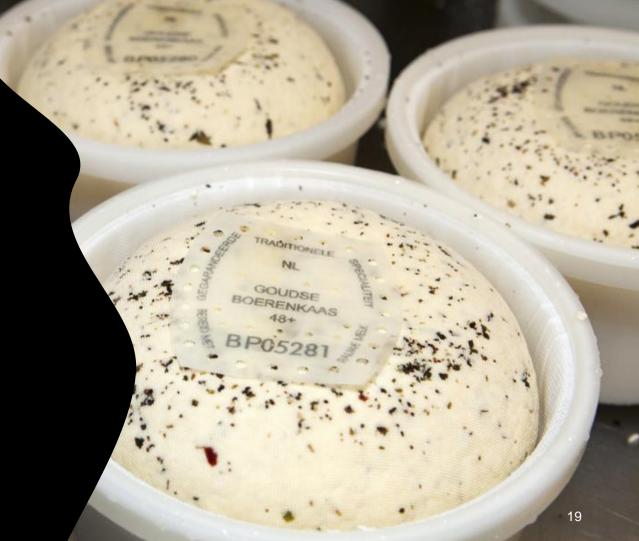

MANCHEGO 2006

Our cheese marks are 100% food grade.

The ink is of robust quality in order to survive salt baths and other possibly harmful influences.

The code on the mark is unique. It can distinguish the product, the manufacturer, the batch and the production date. But most of all: its Origin!