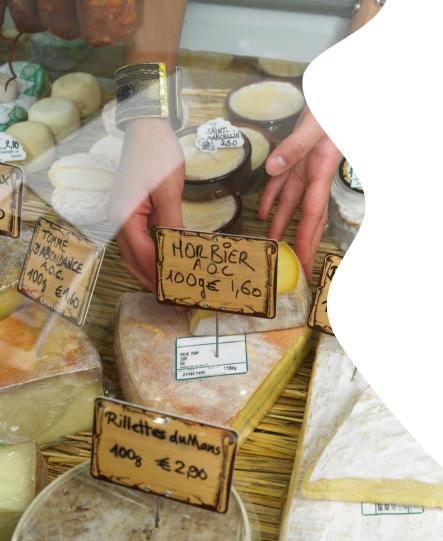

MANCHEGO 2006

Our cheese marks are 100% food grade.

The ink is of robust quality in order to survive salt baths and other possibly harmful influences.

The code on the mark is unique. It can distinguish the product, the manufacturer, the batch and the production date. But most of all: its Origin!

With the larger marks, the origin remains clear even after the cheese is cut.

Together with the GI's, we provide organizational and technical means to protect your products.

Under management of an Interprofession, Consorzio, Consejo... etc.