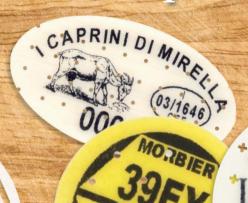

MANCHEGO 2006

Our cheese marks are 100% food grade.

The ink is of robust quality in order to survive salt baths and other possibly harmful influences.

The code on the mark is unique. It can distinguish the product, the manufacturer, the batch and the production date. But most of all: its Origin!

With the larger marks, the origin remains clear even after the cheese is cut.

Together with the GI's, we provide organizational and technical means to protect your products.

Under management of an Interprofession, Consorzio, Consejo... etc.