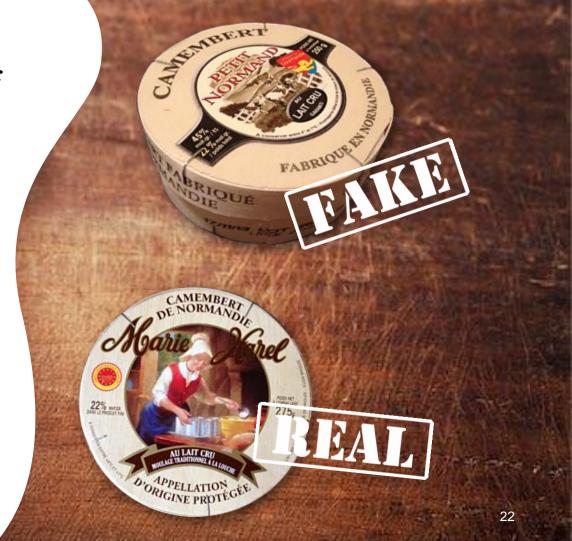

Under management of an Interprofession, Consorzio, Consejo... etc.

Marks are designed by the Interprofession and distributed and sold to its accredited members.

Mark/label distribution allows the Interprofession to control and regulate production in order to maintain high quality of products and fight fraude. So, together we can fight counterfeiting.
Both externally and internally.