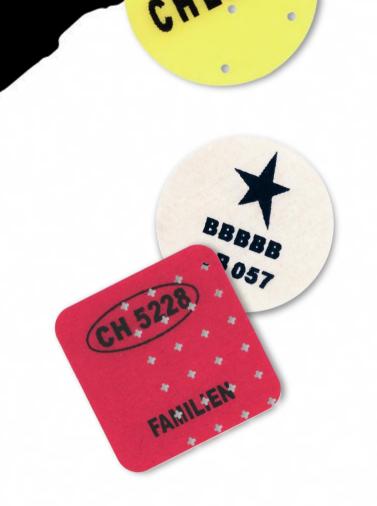

MANCHEGO 2006

Our cheese marks are 100% food grade.

The ink is of robust quality in order to survive salt baths and other possibly harmful influences.

The code on the mark is unique. It can distinguish the product, the manufacturer, the batch and the production date. But most of all: its Origin!

With the larger marks, the origin remains clear even after the cheese is cut.

Together with the GI's, we provide organizational and technical means to protect your products.

Under management of an Interprofession, Consorzio, Consejo... etc.