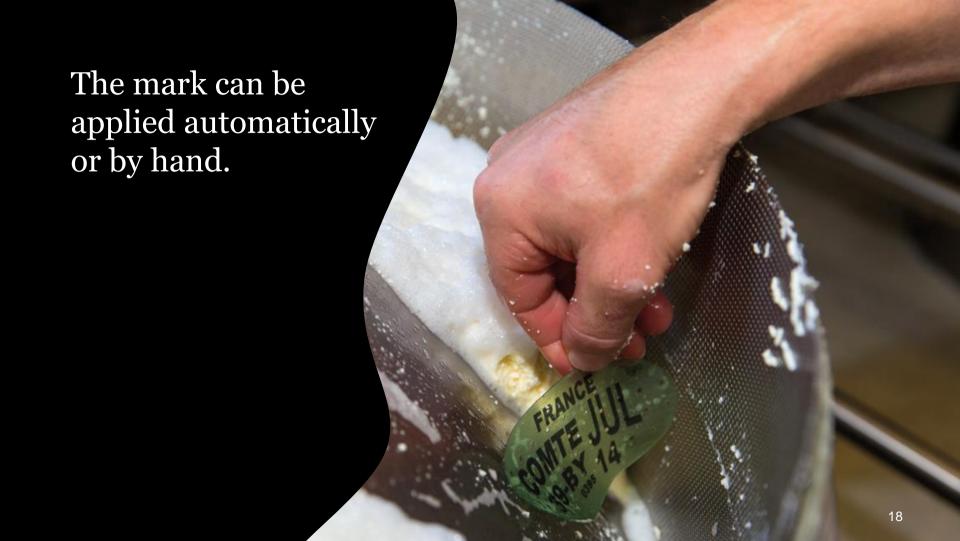

MANCHEGO 2006

Our cheese marks are 100% food grade.

The ink is of robust quality in order to survive salt baths and other possibly harmful influences.

The code on the mark is unique. It can distinguish the product, the manufacturer, the batch and the production date. But most of all: its Origin!