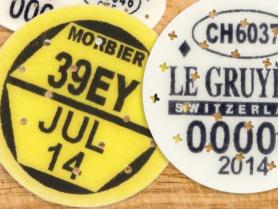

MANCHEGO 2006

Our cheese marks are 100% food grade.

The ink is of robust quality in order to survive salt baths and other possibly harmful influences.

The code on the mark is unique. It can distinguish the product, the manufacturer, the batch and the production date. But most of all: its Origin!

With the larger marks, the origin remains clear even after the cheese is cut.

Together with the GI's, we provide organizational and technical means to protect your products.

Under management of an Interprofession, Consorzio, Consejo... etc.