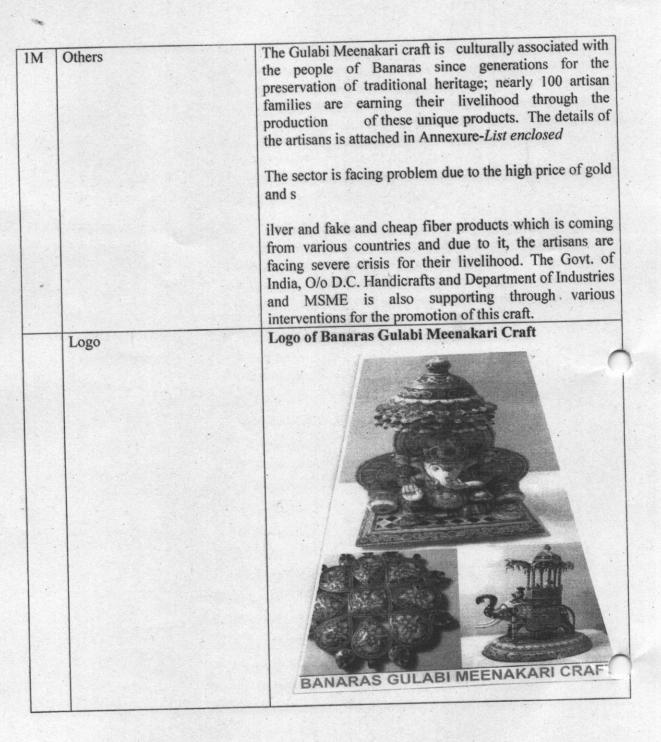

me Banaras pink enamelling jwellary items like pair of ear ornaments(page no 52), enamelled gold set ring (page no 96)was founded in the book " A Golden Treasury: Jewellery from the Indian Subcontinent" written by Susan Stronge, Nima Smith and J.C.Harle</li> <li>The picture of antique piece of pink enamelled parrot and peacock of Varanasi was given a specific space and coverage (page 8 &amp; 9) through Arcade magazine which is published from Delhi and Mumbai.(page enclosed)</li> <li>Genealogy: A number of people have been indulging in metal repousee art since 4<sup>th</sup> generation adopting it their major resource of livelihood and the current 4<sup>th</sup> or 5<sup>th</sup> generation is indulging in this art currently.</li> <li>Shilp Guru awardee: Mr Mohan Prasad Verma</li> </ul> |



CCCC

0

0

cccccccccc

. . . . . . . . .

6

Along with the Statement of Case in Class 27 in respect of the name(s) of whose addresses are given below who claim to represent the interest of the producers of the said goods to which the geographical indication relates and which is in continuous use in respect of the said goods.

2. The application shall include such other particulars called for in rule 32(1) in the Statement of Case:

The statement of case with detail particulars is attached.

1. All communications relating to this application may be sent to the following address in India.

1. Kunj Behari Singh

Secretary,

Sahbhagi Welfare Samittee K.9/30, Paththar Gali, Bhaironath, Varanasi-U.P.

 Dr. Rajani Kant General Secretary, Human Welfare Association, S.15/116,2-AC, Mawaiya,Sarna