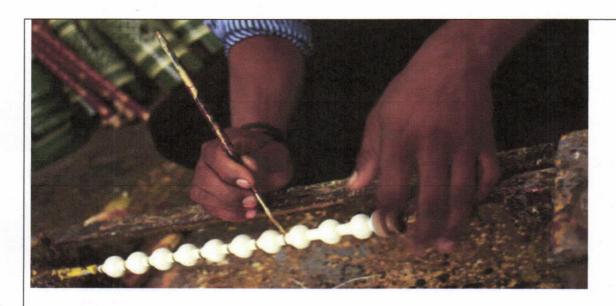

#### 1E. Description of Goods:

Gujarat is a land of colorful and vibrant arts and crafts and furniture from this state in India is characterized by bright painted patterns and motifs. Sankheda is a village in central Gujarat near Vadodara where this unique type of furniture is crafted by the Kharadi community, found in Gujarat inform of decorative furniture. The Sankheda furniture is exclusive to Sankheda, a small town at the bank of the River Narmada. This style of furniture from India is made from 100% teakwood. The wood is first shaved and smoothened to create the required shapes. Thereafter, floral and abstract designs are painted on it with a squirrel tail brush. The traditional colours used by artisans are gold silver, maroon, green, vermilion and brown. These are mixed in zinc powder, lac and resin, before they are applied. Nowadays, craftsmen also experiment with colours like ivory and purple. Once painted, the furniture parts are polished with the akik stone and then smoothened with the leaf of the Kewda tree. Then, they are fitted together. The Sankheda furniture from India is as famous for its simple and delicate patterns and complex artwork. From being used as sacred pedestals for God's idols in temples and as chairs for the bride and groom in weddings, to cradles and walkers for infants and garden swings that give a fresh touch of breeze in the hot and humid climate, the Sankheda furniture is adopted and loved in its various usages. Erstwhile Gujarati royalty have in the past gifted it to royalty and state-heads of other countries.