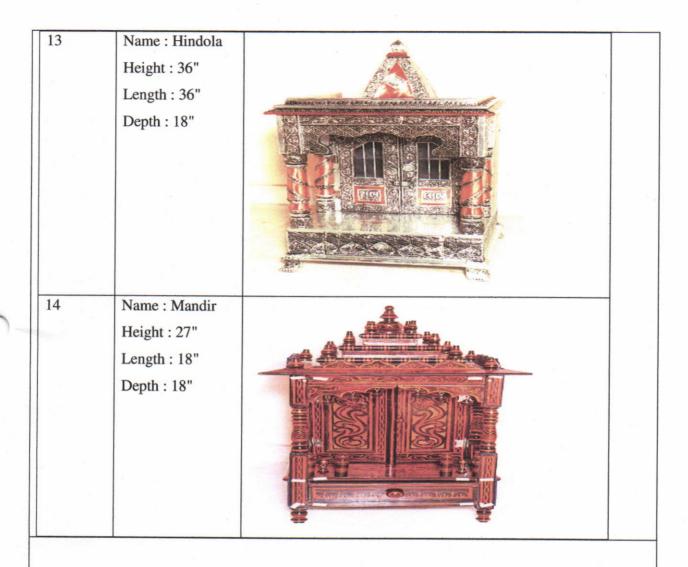

507 --

Swings, Deewan, Sankheda Mandirs, dinning tables, corner tables, wedding mandaps, doli, zulla (under swings), swings, drawing room furniture, Indian sankheda furniture etc. The details are as follows: