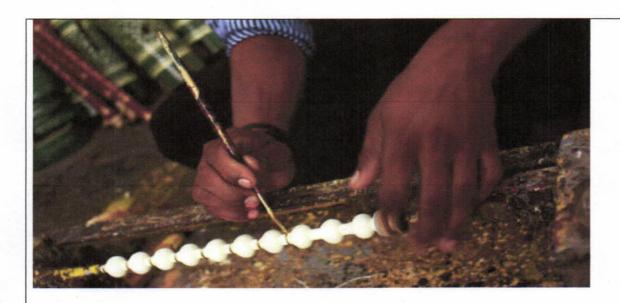

#### 1E. Description of Goods:

Gujarat is a land of colorful and vibrant arts and crafts and furniture from this state in India is characterized by bright painted patterns and motifs. Sankheda is a village in central Gujarat near Vadodara where this unique type of furniture is crafted by the Kharadi community, found in Gujarat inform of decorative furniture. The Sankheda furniture is exclusive to Sankheda, a small town at the bank of the River Narmada. This style of furniture from India is made from 100% teakwood. The wood is first shaved and smoothened to create the required shapes. Thereafter, floral and abstract designs are painted on it with a squirrel tail brush. The traditional colours used by artisans are gold silver, maroon, green, vermilion and brown. These are mixed in zinc powder, lac and resin, before they are applied. Nowadays, craftsmen also experiment with colours like ivory and purple. Once painted, the furniture parts are polished with the akik stone and then smoothened with the leaf of the Kewda tree. Then, they are fitted together. The Sankheda furniture from India is as famous for its simple and delicate patterns and complex artwork. From being used as sacred pedestals for God's idols in temples and as chairs for the bride and groom in weddings, to cradles and walkers for infants and garden swings that give a fresh touch of breeze in the hot and humid climate, the Sankheda furniture is adopted and loved in its various usages. Erstwhile Gujarati royalty have in the past gifted it to royalty and state-heads of other countries.