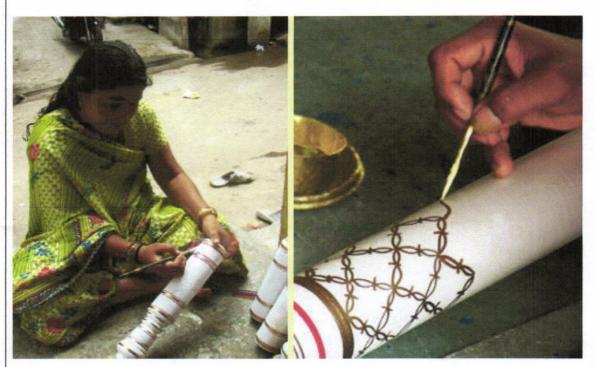

#### 1E. Description of Goods:

Gujarat is a land of colorful and vibrant arts and crafts and furniture from this state in India is characterized by bright painted patterns and motifs. Sankheda is a village in central Gujarat near Vadodara where this unique type of furniture is crafted by the Kharadi community, found in Gujarat inform of decorative furniture. The Sankheda furniture is exclusive to Sankheda, a small town at the bank of the River Narmada. This style of furniture from India is made from 100% teakwood. The wood is first shaved and smoothened to create the required shapes. Thereafter, floral and abstract designs are painted on it with a squirrel tail brush. The traditional colours used by artisans are gold silver, maroon, green, vermilion and brown. These are mixed in zinc powder, lac and resin, before they are applied. Nowadays, craftsmen also experiment with colours like ivory and purple. Once painted, the furniture parts are polished with the akik stone and then smoothened with the leaf of the Kewda tree. Then, they are fitted together. The Sankheda furniture from India is as famous for its simple and delicate patterns and complex artwork. From being used as sacred pedestals for God's idols in temples and as chairs for the bride and groom in weddings, to cradles and walkers for infants and garden swings that give a fresh touch of breeze in the hot and humid climate, the Sankheda furniture is adopted and loved in its various usages. Erstwhile Gujarati royalty have in the past gifted it to royalty and state-heads of other countries.