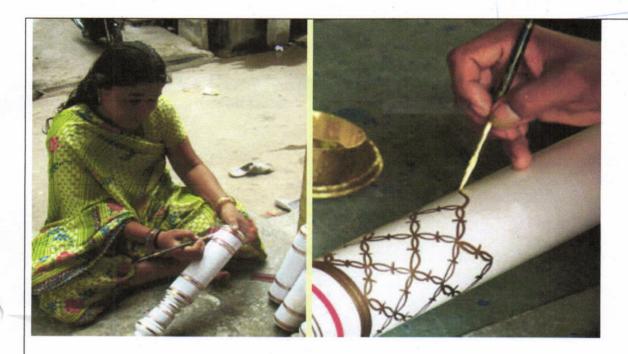

#### 1E. Description of Goods:

Gujarat is a land of colorful and vibrant arts and crafts and furniture from this state in India is characterized by bright painted patterns and motifs. Sankheda is a village in central Gujarat near Vadodara where this unique type of furniture is crafted by the Kharadi community, found in Gujarat inform of decorative furniture. The Sankheda furniture is exclusive to Sankheda, a small town at the bank of the River Narmada. This style of furniture from India is made from 100% teakwood. The wood is first shaved and smoothened to create the required shapes. Thereafter, floral and abstract designs are painted on it with a squirrel tail brush. The traditional colours used by artisans are gold silver, maroon, green, vermilion and brown. These are mixed in zinc powder, lac and resin, before they are applied. Nowadays, craftsmen also experiment with colours like ivory and purple. Once painted, the furniture parts are polished with the akik stone and then smoothened with the leaf of the Kewda tree. Then, they are fitted together. The Sankheda furniture from India is as famous for its simple and delicate patterns and complex artwork. From being used as sacred pedestals for God's idols in temples and as chairs for the bride and groom in weddings, to cradles and walkers for infants and garden swings that give a fresh touch of breeze in the hot and humid climate, the Sankheda furniture is adopted and loved in its various usages. Erstwhile Gujarati royalty have in the past gifted it to royalty and state-heads of other countries.