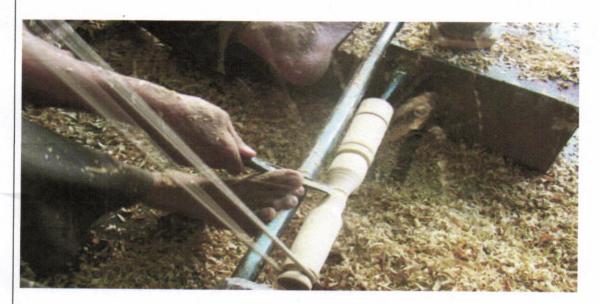

#### 1E. Description of Goods:

Gujarat is a land of colorful and vibrant arts and crafts and furniture from this state in India is characterized by bright painted patterns and motifs. Sankheda is a village in central Gujarat near Vadodara where this unique type of furniture is crafted by the Kharadi community, found in Gujarat inform of decorative furniture. The Sankheda furniture is exclusive to Sankheda, a small town at the bank of the River Narmada. This style of furniture from India is made from 100% teakwood. The wood is first shaved and smoothened to create the required shapes. Thereafter, floral and abstract designs are painted on it with a squirrel tail brush. The traditional colours used by artisans are gold silver, maroon, green, vermilion and brown. These are mixed in zinc powder, lac and resin, before they are applied. Nowadays, craftsmen also experiment with colours like ivory and purple. Once painted, the furniture parts are polished with the akik stone and then smoothened with the leaf of the Kewda tree. Then, they are fitted together. The Sankheda furniture from India is as famous for its simple and delicate patterns and complex artwork. From being used as sacred pedestals for God's idols in temples and as chairs for the bride and groom in weddings, to cradles and walkers for infants and garden swings that give a fresh touch of breeze in the hot and humid climate, the Sankheda furniture is adopted and loved in its various usages. Erstwhile Gujarati royalty have in the past gifted it to royalty and state-heads of other countries.