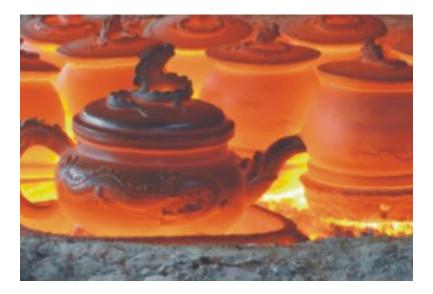

## YINGJING SAND MOLDING (荥经砂器)

Country of origin: China

Type of product: Pottery

**Geographical Area**: Yingjing County Yan Daozhen, Huatan Township, Liuhe Township, Wuxian Township and Lieutenant Township

**Specificity of the Product**: Yingjing sand molding is simple, practical, carved with exquisite patterns, and has no oxidation or glaze. It has a smooth texture, is strong, and contains small holes that can be used to make percussion sounds. These pieces are most often only decorative.