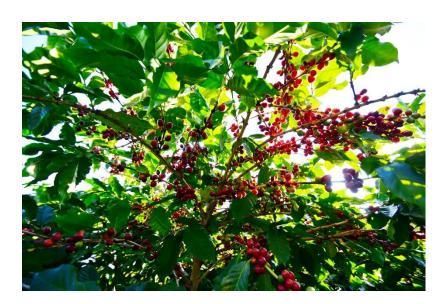

## BAOSHAN SMALL SEEDED COFFEE (保山小粒咖啡)

Country of origin: China Type of product: Coffee

Geographical Area: Baoshan municipal district

**Specificity of the Product**: It has been said that Baoshan coffee is "the coffee in the top grade." This is the coffee that experts at home and abroad find exemplary. Baoshan coffee has flavors of light jasmine, citrus flowers, and sweet-scented osmanthus fragrance, which bring fresh and elegant aromas to the drinker's experience; it is not overly bitter, leaving a rich taste to enjoy. It has been described as mellow, rich, and smooth, with a fascinatingly fruity, acidic taste.