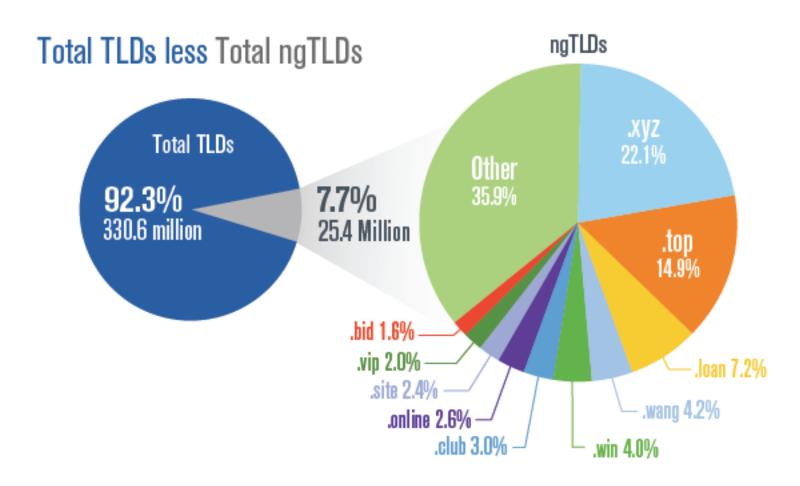

#### New gTLDs vs. total TLDs Q1 2017

(source: Verisign)

- all top-level domain name registrations (legacy gTLD, ccTLD, new gTLD): 330,6 million
- 。 .com: 128,4 million
- . .net: 15,2 million
- ccTLDs: (.cn, .uk, .de, .ru, etc.): 143,1 million
- new gTLDs: 25,4 million

#### New gTLDs vs. total TLDs Q1 2017

(source: Verisign)