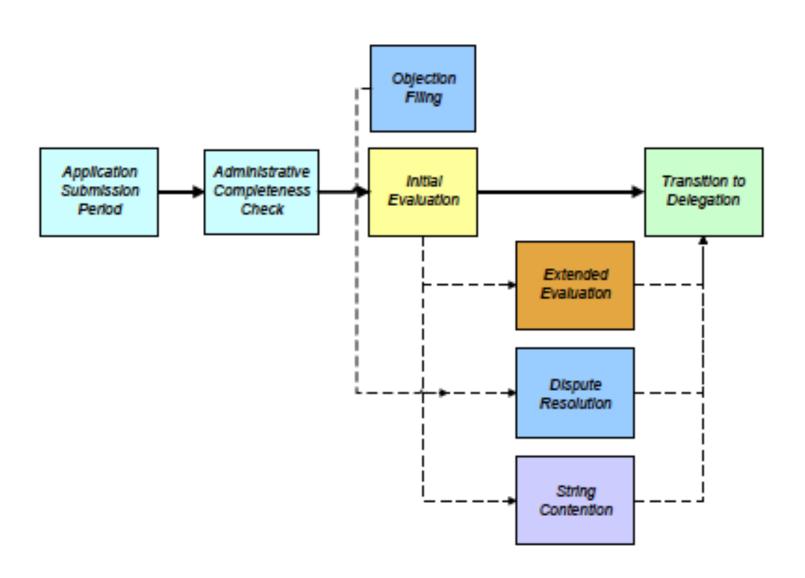

earch projects
- For members only (closed use)

## FASANO

# Launching GI TLDs Uses – Product, territory, business line macave.leclerc



Il n'y a pas de mauvais choix, il y a votre choix! Découvrez en 2 étapes le vin qui vous convient.



## Launching GI TLDs Uses – Initiative, campaign, event summit.audi





### Launching GI TLDs Uses – Research projects environment.google

Environment Projects Appr

rojects Approach Resources



Northern exposure: How our Nordic renewable deals are reaping rewards









### Launching GI TLD

- Next round?
- Previous round submission period: 3 months
- Previous round costs: application USD 5,000 + 180,000; recurring fees: USD 25,000 annually
- Previous round application procedure

### FASANO

## Launching GI TLD Previous round application procedure





### Pierfrancesco C. FASANO FASANO AVVOCATI

Piazza Bottini, 1 – 20133 Milano

T: +39 0245506621

fasano@fasano.pro - www.fasano.pro