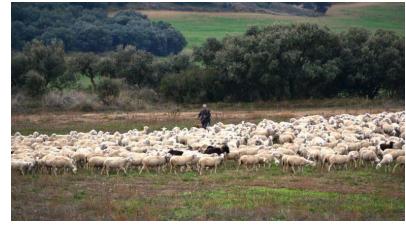

This livestock activity plays an important role in maintaining the diversity of ecosystems (dehesa).

Fresh meat with PGI scheme = use of **local forage resources + autochthonous livestock breeds +**adaptation of livestock to each of the regions

through **grazing**, "one of the most sustainable food

systems on the planet".

#### 2/3 of the forest area corresponds to pastures

**GRAZING**: important for the conservation of biodiversity.

These meat productions are linked to the environment and develop their activity in balance with nature, as they help to maintain soil, plant and forage biodiversity. In Spain we can find poor soils or rich meadows. For both, the sustainable grazing has very positive consequences.