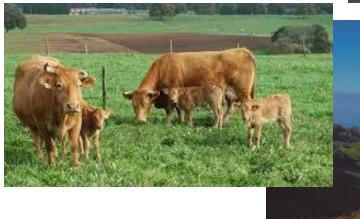

Number of livestock farms: 2.322

Number of animals (most of them breed animals): 776.480

O R I G E N

The differential characteristics of the production of beef and lamb meat with the PGI scheme are:

breeding style, breeds and traditional and environmentally sustainable management systems.

This livestock activity plays an important role in maintaining the diversity of ecosystems (dehesa).

Fresh meat with PGI scheme = use of **local forage resources + autochthonous livestock breeds +**adaptation of livestock to each of the regions