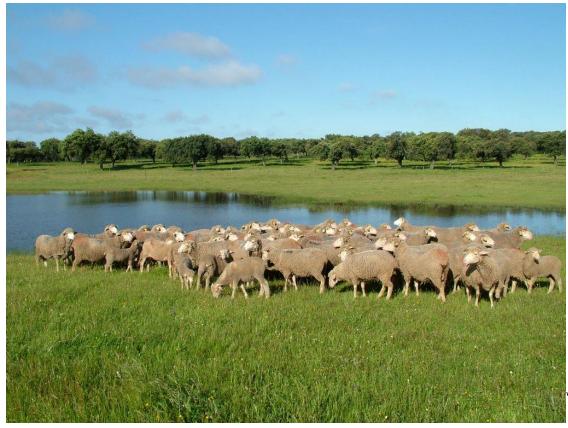

This livestock activity plays an important role in maintaining the diversity of ecosystems (dehesa).

Fresh meat with PGI scheme = use of **local forage resources + autochthonous livestock breeds +**adaptation of livestock to each of the regions

#### 2/3 of the forest area corresponds to pastures

**GRAZING**: important for the conservation of biodiversity.

These meat productions are linked to the environment and develop their activity in balance with nature, as they help to maintain soil, plant and forage biodiversity. In Spain we can find poor soils or rich meadows. For both, the sustainable grazing has very positive consequences.

**Poor soils**: favors plant diversity and the metabolic and functional efficiency of soil microorganisms.

Rich/green soils: it acts as true agents of fire prevention, maintaining biodiversity and mitigating climate change.