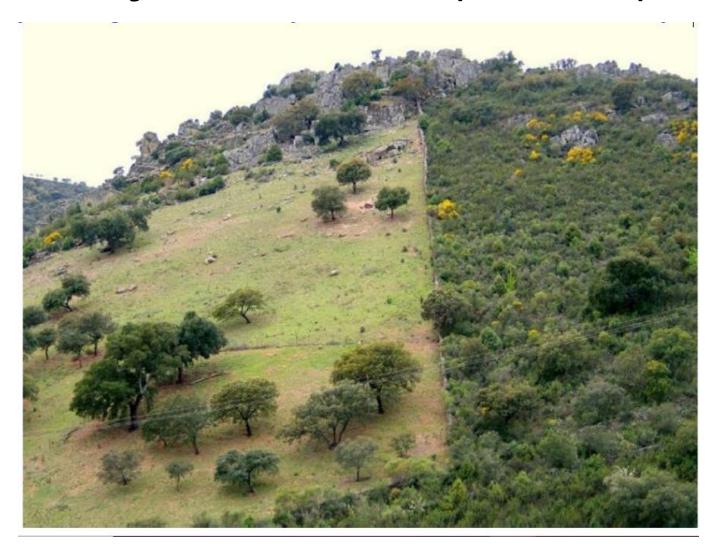

#### 2/3 of the forest area corresponds to pastures

**GRAZING**: important for the conservation of biodiversity.

These meat productions are linked to the environment and develop their activity in balance with nature, as they help to maintain soil, plant and forage biodiversity. In Spain we can find poor soils or rich meadows. For both, the sustainable grazing has very positive consequences.

**Poor soils**: favors plant diversity and the metabolic and functional efficiency of soil microorganisms.

Rich/green soils: it acts as true agents of fire prevention, maintaining biodiversity and mitigating climate change.