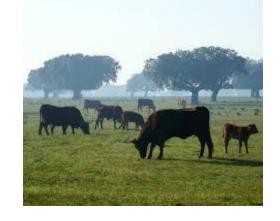

| 2.322                   | 24                         | 776.480               | 45                     | 8                    | 683,547               |                          | 5.419,53                             | 5.280,71                  | 4.808,62    | 471,88 | 0,21               | 5.280,71 |                                  | 41,49            | 100,00%                         |

Number of livestock farms: 2.322

Number of animals (most of them breed animals): 776.480

O R I G E N

The differential characteristics of the production of beef and lamb meat with the PGI scheme are:

breeding style, breeds and traditional and environmentally sustainable management systems.

This livestock activity plays an important role in maintaining the diversity of ecosystems (dehesa).













Fresh meat with PGI scheme = use of **local forage resources + autochthonous livestock breeds +**adaptation of livestock to each of the regions

through **grazing**, "one of the most sustainable food

systems on the planet".











#### 2/3 of the forest area corresponds to pastures



**GRAZING**: important for the conservation of biodiversity.

These meat productions are linked to the environment and develop their activity in balance with nature, as they help to maintain soil, plant and forage biodiversity. In Spain we can find poor soils or rich meadows. For both, the sustainable grazing has very positive consequences.

**Poor soils**: favors plant diversity and the metabolic and functional efficiency of soil microorganisms.

Rich/green soils: it acts as true agents of fire prev