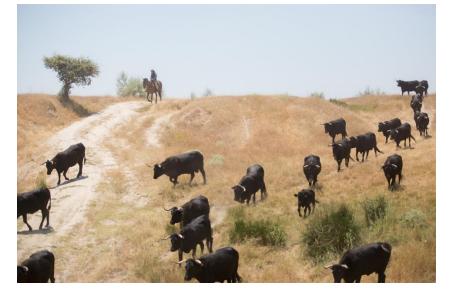

This livestock activity plays an important role in maintaining the diversity of ecosystems (dehesa).

Fresh meat with PGI scheme = use of **local forage resources + autochthonous livestock breeds +**adaptation of livestock to each of the regions

#### 2/3 of the forest area corresponds to pastures

**GRAZING**: important for the conservation of biodiversity.

These meat productions are linked to the environment and develop their activity in balance with nature, as they help to maintain soil, plant and forage biodiversity. In Spain we can find poor soils or rich meadows. For both, the sustainable grazing has very positive consequences.

#### Grazing and human action have shaped our landscape and most of the habitats of Spain

At the end of XX Century it was in crisis. It caused:

- 1. Fall of grazing cattle
- 2.-Reduction in the number of farms
- 3.-Fall of the grazing surface
- 4.-The simplification of herds and the loss of genetic heritage
- 5.-The irreparable loss of traditional knowledge of livestock
- 6.- And forest fires

Now Spain is working on an active grazing policy. Objectives:

- 1.-Recover the grazing for:
  - Reduce the risk of forest fires
- The conservation and proper management of grazing habitats (herbaceous and woody)
- The maintenance of the landscape and ethnographic heritage 2.-Improve the quality of livestock productions
- 3.-The structuring and maintenance of the territory
- 4.-Contribute to rural development ORIGEN ESPAÑA