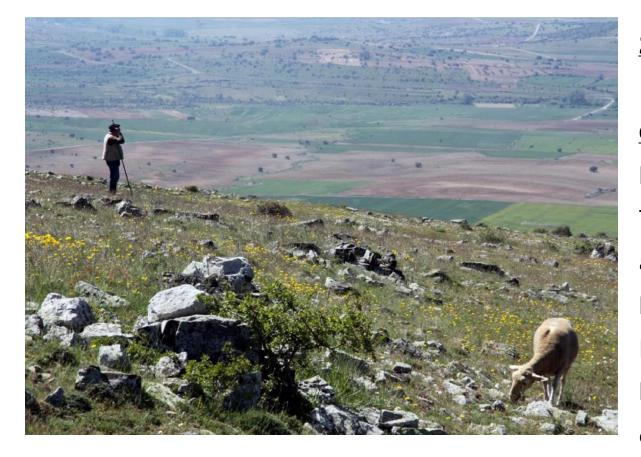

#### Grazing and human action have shaped our landscape and most of the habitats of Spain

At the end of XX Century it was in crisis. It caused:

- 1. Fall of grazing cattle
- 2.-Reduction in the number of farms
- 3.-Fall of the grazing surface
- 4.-The simplification of herds and the loss of genetic heritage
- 5.-The irreparable loss of traditional knowledge of livestock
- 6.- And forest fires

Now Spain is working on an active grazing policy. Objectives:

- 1.-Recover the grazing for:
  - Reduce the risk of forest fires
- The conservation and proper management of grazing habitats (herbaceous and woody)
- The maintenance of the landscape and ethnographic heritage 2.-Improve the quality of livestock productions
- 3.-The structuring and maintenance of the territory
- 4.-Contribute to rural development ORIGEN ESPAÑA