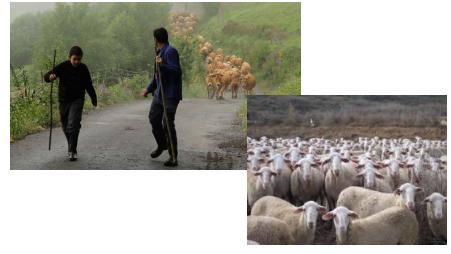

through **grazing**, "one of the most sustainable food

systems on the planet".

#### 2/3 of the forest area corresponds to pastures

**GRAZING**: important for the conservation of biodiversity.

These meat productions are linked to the environment and develop their activity in balance with nature, as they help to maintain soil, plant and forage biodiversity. In Spain we can find poor soils or rich meadows. For both, the sustainable grazing has very positive consequences.

#### Grazing and human action have shaped our landscape and most of the habitats of Spain

At the end of XX Century it was in crisis. It caused:

- 1. Fall of grazing cattle
- 2.-Reduction in the number of farms
- 3.-Fall of the grazing surface
- 4.-The simplification of herds and the loss of genetic heritage
- 5.-The irreparable loss of traditional knowledge of livestock
- 6.- And forest fires

Now Spain is working on an active grazing policy. Objectives:

- 1.-Recover the grazing for:
  - Reduce the risk of forest fires
- The conservation and proper management of grazing habitats (herbaceous and woody)
- The maintenance of the landscape and ethnographic heritage 2.-Improve the quality of livestock productions
- 3.-The structuring and maintenance of the territory
- 4.-Contribute to rural development ORIGEN ESPAÑA