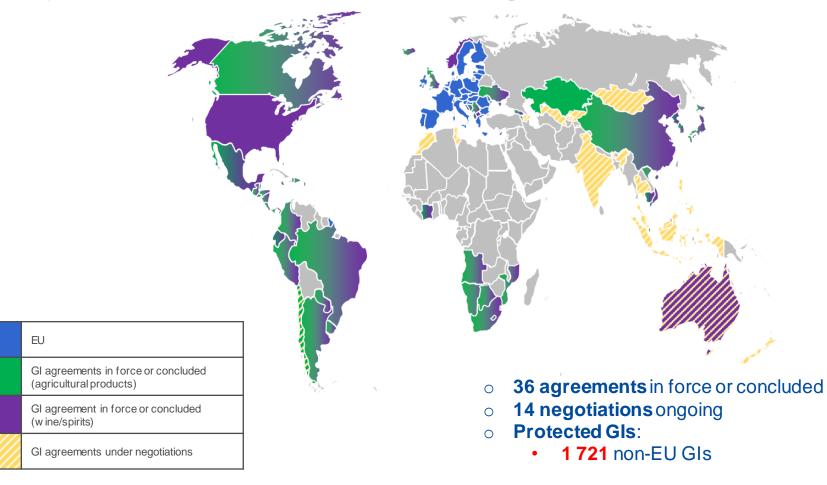

# Protection of EU GIs around the Globe

- Art.24 TRIPS: Members may enter into negotiations to increase protection of individual GI
   Bilateral agreements (FTAs, wines & spirits or only GIs) the EU aims at:
- Dilateral agreements (17175, whies & spirits of only 015) the 120
  - ✓ "High level" of protection of GIs beyond TRIPS
  - ✓ Reciprocal protection (GIs protected directly and indefinitely)
  - $\checkmark$  Co-existence of GIs with prior TM registered in good faith
  - ✓ Ensuring administrative enforcement

# GIs protected in international agreements

Updated 01/06/2021