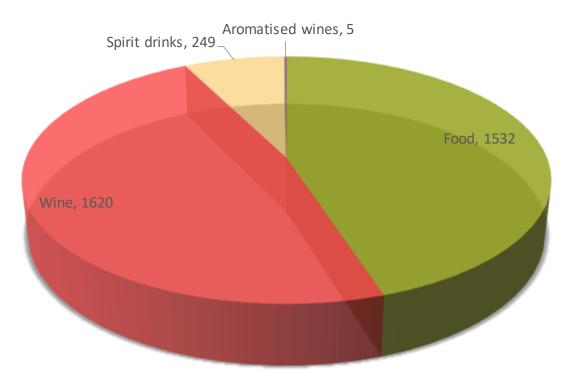

# Registered GIs (3.416\*) by Sector – March 2021

\*In the total number, the multi-country GIs are included