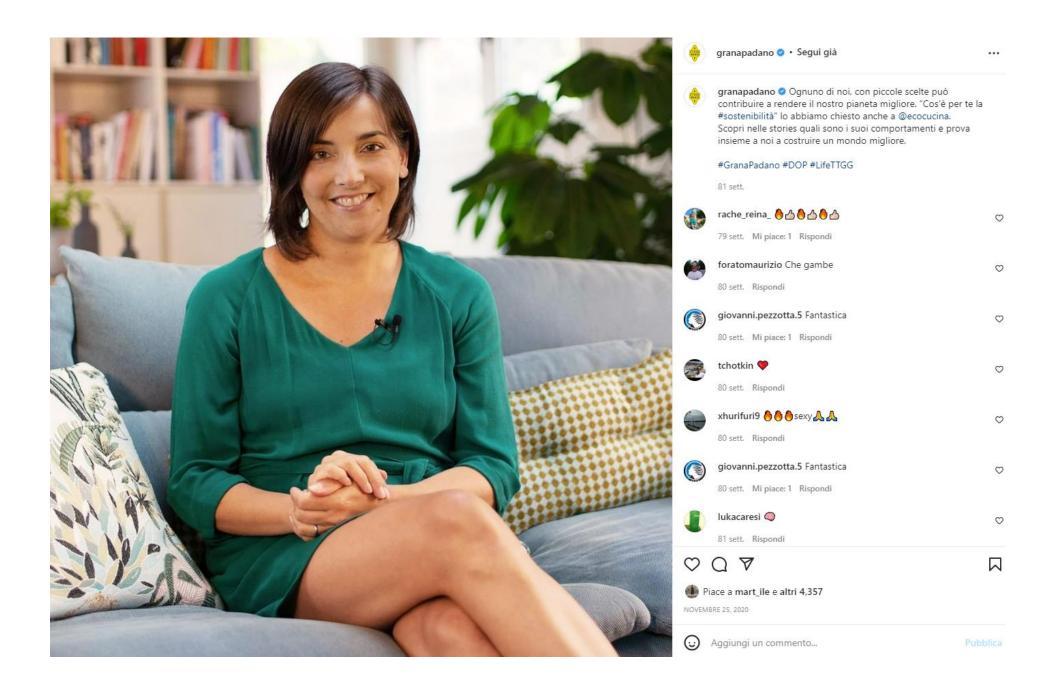

## Website and Social media:

**Grana Padano Website and Social Media:** 

The Project contents were communicated both on the Consorzio Tutela Grana Padano website and, on several occasions, on our social media channels, in particular on Environment Day.