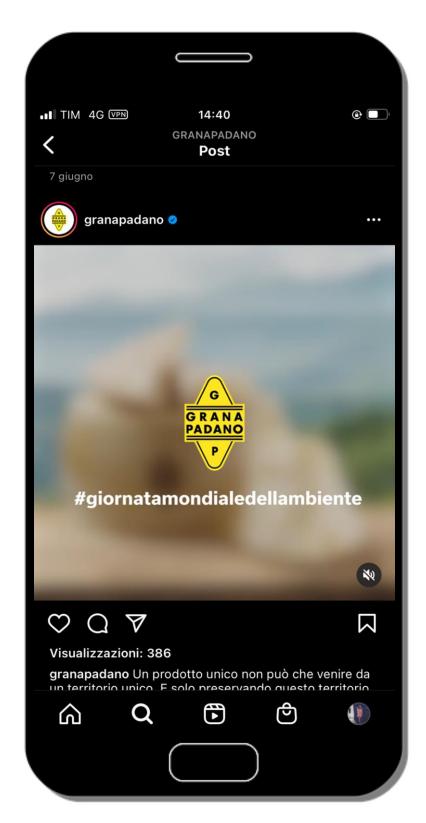

## Website and Social media:

**Grana Padano Website and Social Media:** 

The Project contents were communicated both on the Consorzio Tutela Grana Padano website and, on several occasions, on our social media channels, in particular on Environment Day.