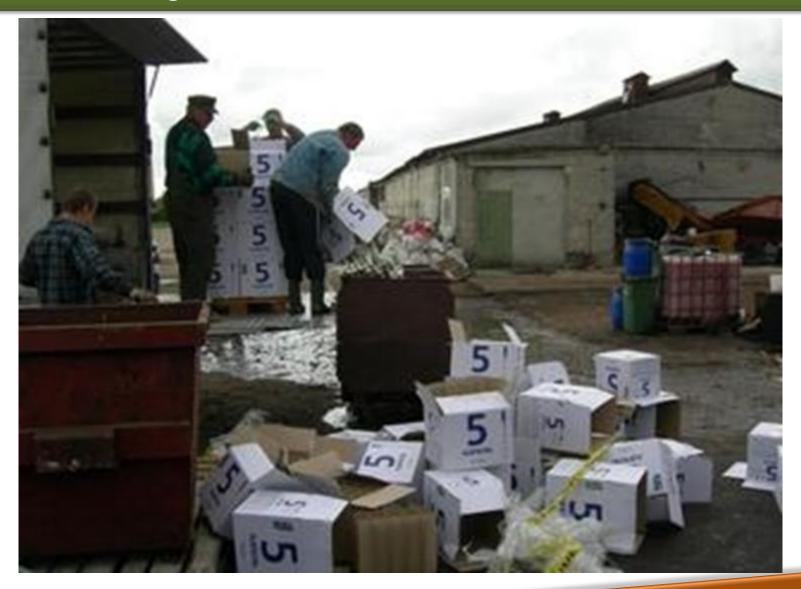

# Tequila San Luis, produced in France, without certification of CRT

• Counterfeited Tequila destruction in the Island of Crete, Greece, 1,800 bottles were destroyed:

• Tequila counterfeited destruction in Lithuania, with the support of the Customs Department, under the Ministry of Finance of the Republic of Lithuania: