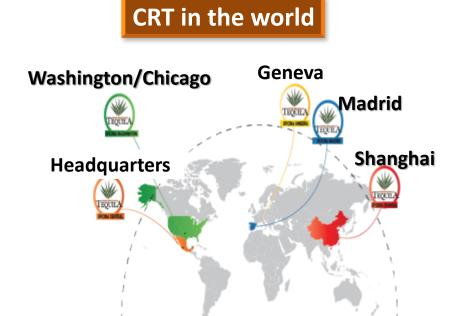

### oriGIn: Unique & United !

- Global alliance of GIs
- Some 600 members (agricultural, non agricultural, wines and spirits GIs) from 40 countries
- Established in 2003
- Based in Geneva (national antennas & a local office in Brussels )