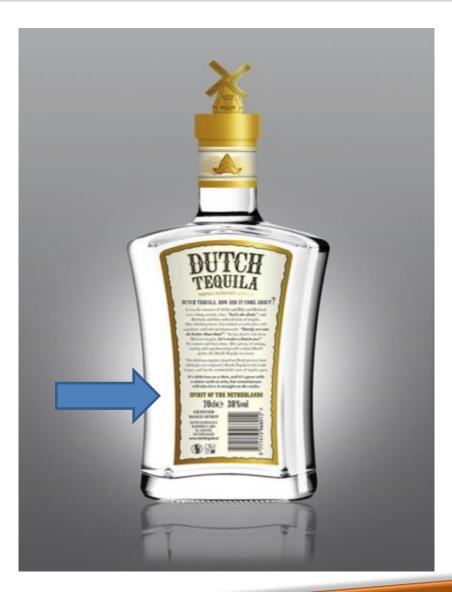

#### **SPIRIT OF THE NETHERLANDS !**

Tequila made from Prickly pear, found on many Aegean islands

• Counterfeited Tequila destruction in the Island of Crete, Greece, with the support of the Heraklion Port Authority: