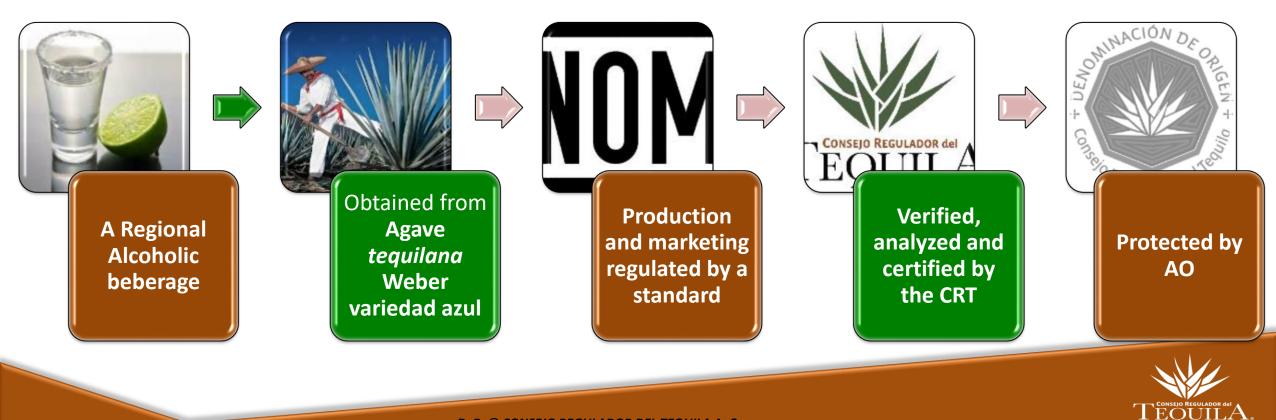

### ¿What is Tequila?

### **Tequila Classes and categories**

The Official Mexican Standard applicable to Tequila (**NOM-006-SCFI-2012-Alcoholic Beverages-Tequila-Specifications**) considers two categories of Tequila: 100% Agave Tequila and Tequila and 5 classes for each: Silver, Young/Gold, Aged, Extra aged and Ultra Aged.