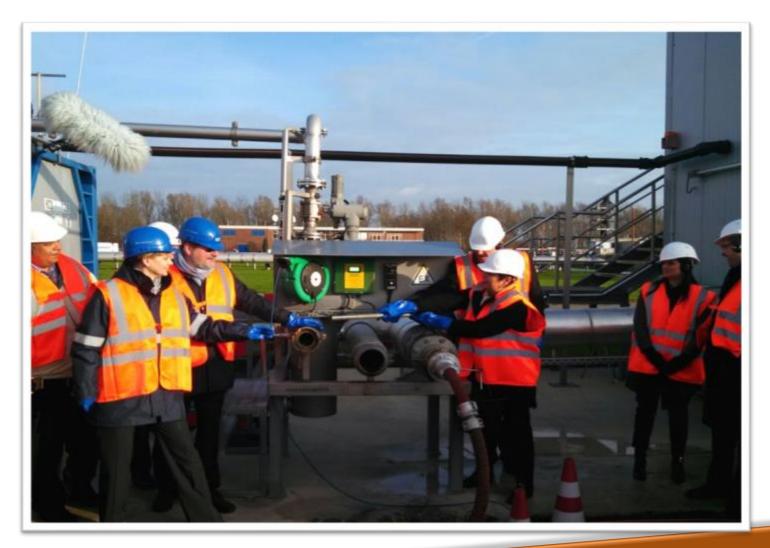

• Counterfeit Tequila in Hamburg, Germany, Destruction event of 25,000lts in Hetlingen:

• Counterfeit Tequila in Hamburg, Germany, Destruction event of 25,000lts in Hetlingen: