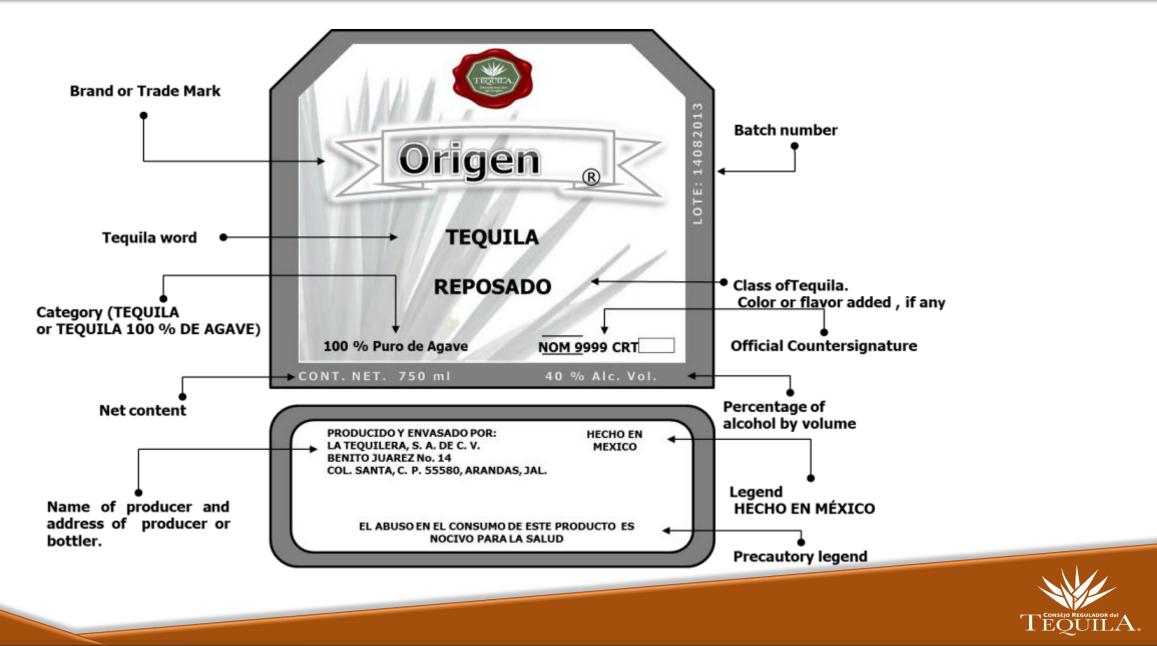

### Label Prototype

- Bilateral Agreement of Mutual recognition in the sector of Spirit Drinks between Mexico and the EU, (Bilateral Agreement of 1997). with <u>indefinitive duration</u>
- EU Trademark 2008, EUIPO Registry 004867263
- Tequila protection at Customs Regulation 608 / 2013, concerning customs enforcement of intellectual property rights and repealing Council Regulation (EC) No 1383/2003.
- EORI: **ESN4121072E**
- CRT is an active member of OPSON operations of EUROPOL and the Enforcement Portal Base, former (EDB) from EUIPO.