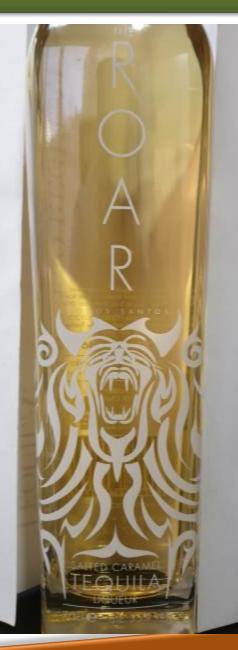

## > PRODUCT PROFILE

- Porfidio Anejo
- Super-Jalisco
- The Original by Porfidio

Spirits Distilled from 100% Blue Agave and 39,3% Alc.

Bière aromatisée Tequila Type 5.9% alc./vol

Non-alcoholic Tequila, 500 ml., Mexican Agave Spirit