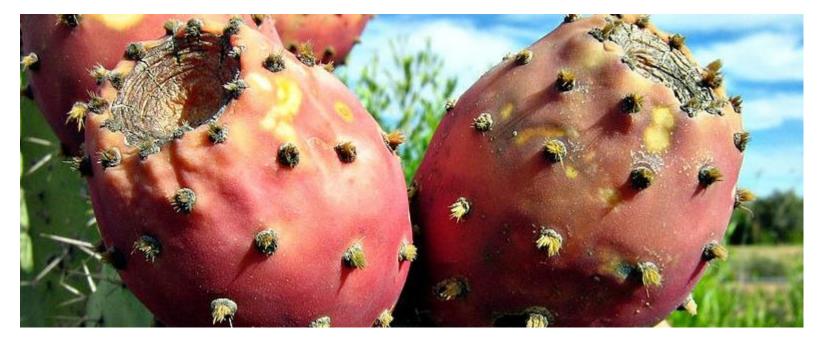

#### **SPIRIT OF THE NETHERLANDS !**

Tequila made from Prickly pear, found on many Aegean islands

• Counterfeited Tequila destruction in the Island of Crete, Greece, with the support of the Heraklion Port Authority: