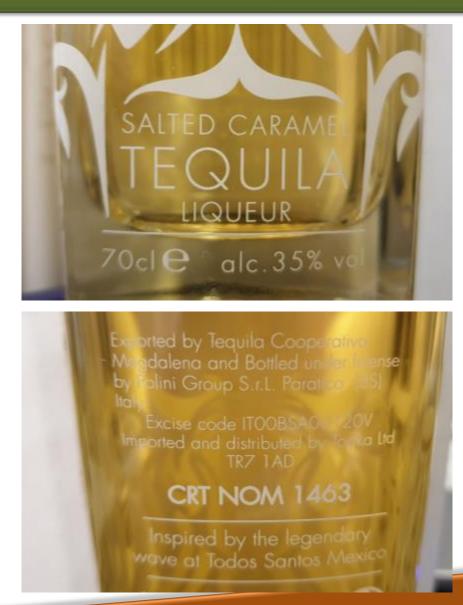

## > PRODUCT PROFILE

- Porfidio Anejo
- Super-Jalisco
- The Original by Porfidio

Spirits Distilled from 100% Blue Agave and 39,3% Alc.

Bière aromatisée Tequila Type 5.9% alc./vol

Non-alcoholic Tequila, 500 ml., Mexican Agave Spirit