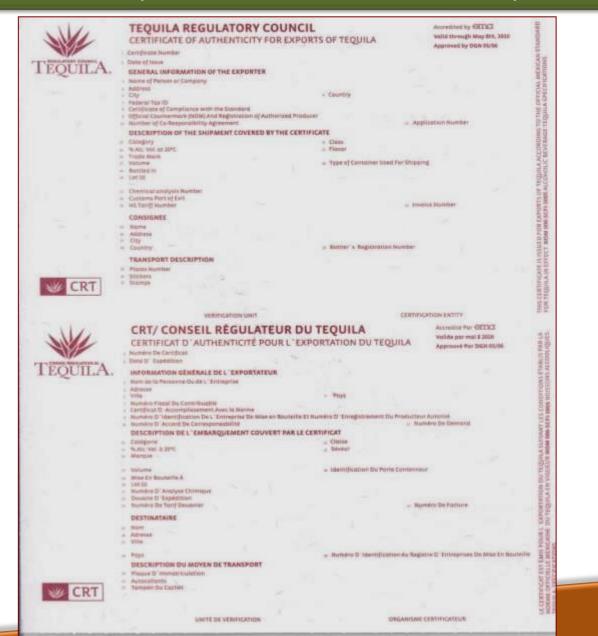

### Article X.4 Certification of wines and spirits

6. In the case of Tequila and Mezcal imported by the European Union, the European Customs Authorities shall require the presence of the export authenticity certificate of those products issued by the Conformity Assessment Bodies accredited and approved by the Mexican authorities.

### Export Certificates (FA 22089003) / 19 CUSTOMS ONLY

- Certificate by Batch
- Safety sheet
- Date
- Manufacturer's Name
- Customer name
- Destination Address
- Tequila Category
- Tequila class
- Quantity
- Alcoholic Content
- Brand
- Physical-chemical analysis
- Batch
- Customs office

- In 2019, the CB issued 48 309 certificates of authenticity for the export of Tequila, to more than 120 countries, as well as 2 150 certificates of the NMX-V-049, drinks containing Tequila.
- Currently in the most important market for Tequila, the United States, this certificate is required for all bottled Tequila entering that country.
- And thanks to the coordinated work between the Government of Mexico and the CRT, from the entry into force of the TLCUEM, the Export Certificate issued by the CRT will be required at all customs offices of entry of the EU member countries, for the benefit and in defense of the AOT.
- We will continue working hand in hand with the Government so that this document of that guarantees the authenticity of the Tequila is required in more countries where our Tequila is present.