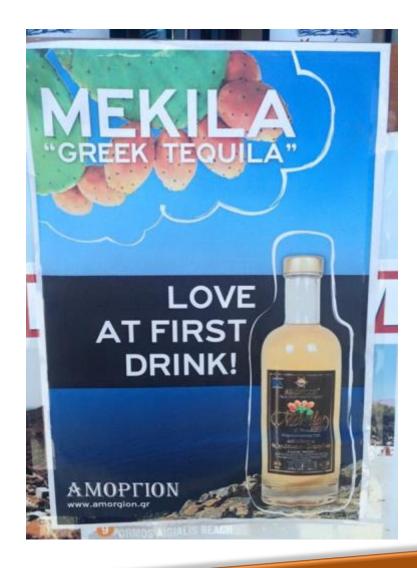

#### **SPIRIT OF THE NETHERLANDS !**

Tequila made from Prickly pear, found on many Aegean islands

• Counterfeited Tequila destruction in the Island of Crete, Greece, with the support of the Heraklion Port Authority: