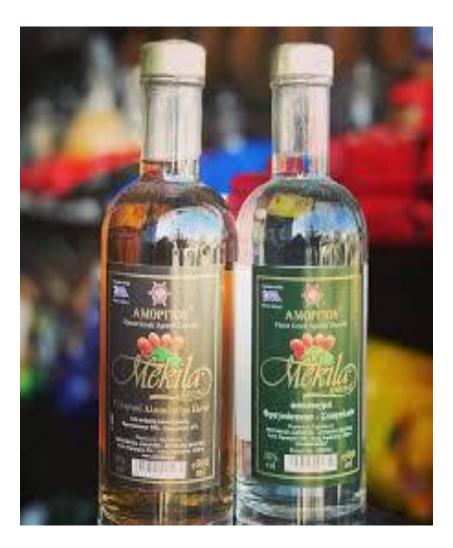

f the NMX-V-049, drinks containing Tequila.
- Currently in the most important market for Tequila, the United States, this certificate is required for all bottled Tequila entering that country.
- And thanks to the coordinated work between the Government of Mexico and the CRT, from the entry into force of the TLCUEM, the Export Certificate issued by the CRT will be required at all customs offices of entry of the EU member countries, for the benefit and in defense of the AOT.
- We will continue working hand in hand with the Government so that this document of that guarantees the authenticity of the Tequila is required in more countries where our Tequila is present.













#### **NEW CRT APP IN ORDER TO VALIDATE QR CODE AUTHENTICITY**













#### **SPIRIT OF THE NETHERLANDS !**











Tequila made from Prickly pear, found on many Aegean islands





• Counterfeited Tequila destruction in the Island of Crete, Greece, with the support of the Heraklion Port Authority:



# Tequila San Luis, produced in France, without certification of CRT



• Counterfeited Tequila destruction in the Island of Crete, Greece, 1,800 bottles were destroyed:





• Tequila counterfeited destruction in Lithuania, with the support of the Customs Department, under the Ministry of Finance of the Republic of Lithuania:



**TEKILA MEKSIKO** 













#### Generic Distillate LA FRONTERA, made from beet

- > Product commercialized in Madrid City Center.
- Removed from the Spanish market, thanks to the support of Spanish Police.
- > Evocation of the word Tequila by using the wording "TQL"