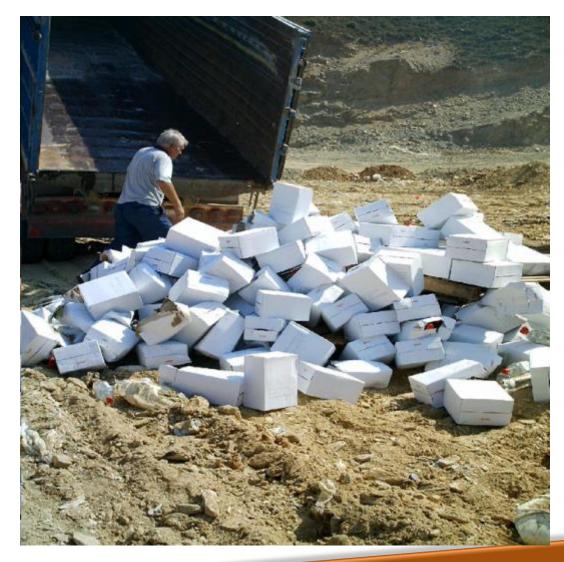

# Tequila San Luis, produced in France, without certification of CRT

• Counterfeited Tequila destruction in the Island of Crete, Greece, 1,800 bottles were destroyed:

• Tequila counterfeited destruction in Lithuania, with the support of the Customs Department, under the Ministry of Finance of the Republic of Lithuania: