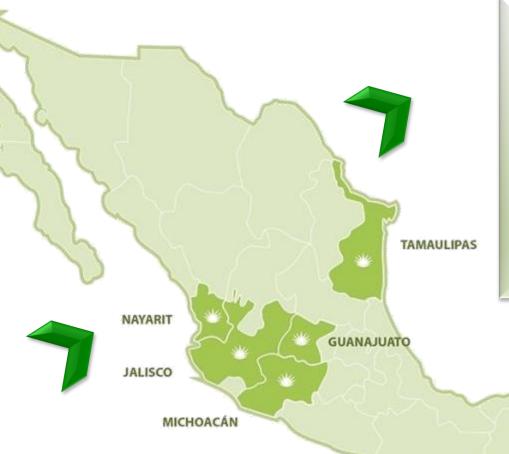

### México has 18 Appellations of Origin (15 agroindustrial and 3 handicrafts)

### Agave-Tequila Productive chain relevance (2019)