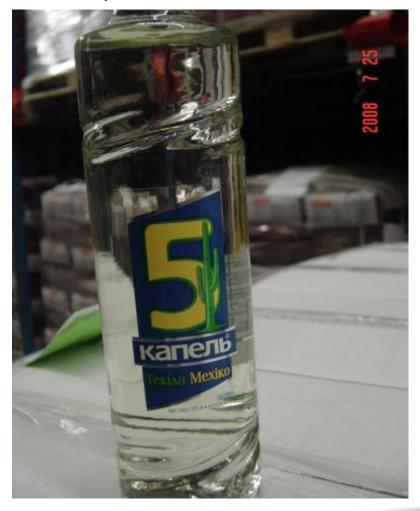

e Government so that this document of that guarantees the authenticity of the Tequila is required in more countries where our Tequila is present.













#### **NEW CRT APP IN ORDER TO VALIDATE QR CODE AUTHENTICITY**













#### **SPIRIT OF THE NETHERLANDS !**











Tequila made from Prickly pear, found on many Aegean islands





• Counterfeited Tequila destruction in the Island of Crete, Greece, with the support of the Heraklion Port Authority:



# Tequila San Luis, produced in France, without certification of CRT



• Counterfeited Tequila destruction in the Island of Crete, Greece, 1,800 bottles were destroyed:





• Tequila counterfeited destruction in Lithuania, with the support of the Customs Department, under the Ministry of Finance of the Republic of Lithuania:



**TEKILA MEKSIKO** 













#### Generic Distillate LA FRONTERA, made from beet

- > Product commercialized in Madrid City Center.
- Removed from the Spanish market, thanks to the support of Spanish Police.
- > Evocation of the word Tequila by using the wording "TQL" in the front label.







• Counterfeit Tequila in Hamburg, Germany, Destruction event of 25,000lts in Hetlingen:





• Counterfeit Tequila in Hamburg, Germany, Destruction event of 25,000lts in Hetlingen:





# **RED ALERT**

Export of 24 Oak Wood Barrels, each one containing 220 liters from Blue Agave at 45% Alc. Vol.

CONSIGNEE:

FIVE STAR WINE & SPIRITS (PA) SA Rue de 1 Industry 43 EUPEN BELGIUM

Customs in EUPEN, confirmed that the protect word TEQUILA is not mentioned there is in the documents and invoice of th