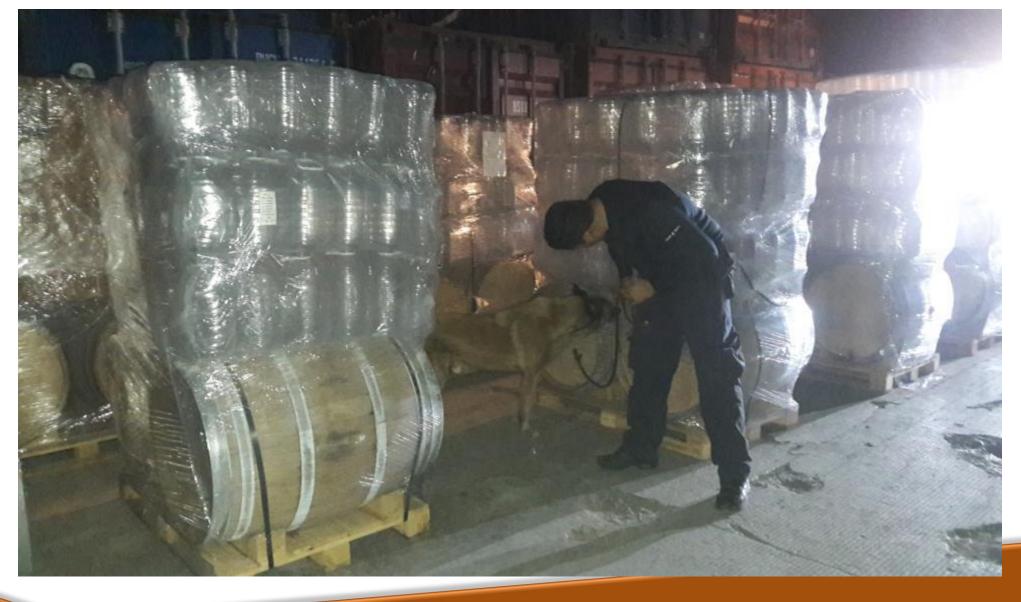

# **RED ALERT**

Export of 24 Oak Wood Barrels, each one containing 220 liters from Blue Agave at 45% Alc. Vol.

CONSIGNEE:

FIVE STAR WINE & SPIRITS (PA) SA Rue de 1 Industry 43 EUPEN BELGIUM

Customs in EUPEN, confirmed that the protect word TEQUILA is not mentioned there is in the documents and invoice of the product.