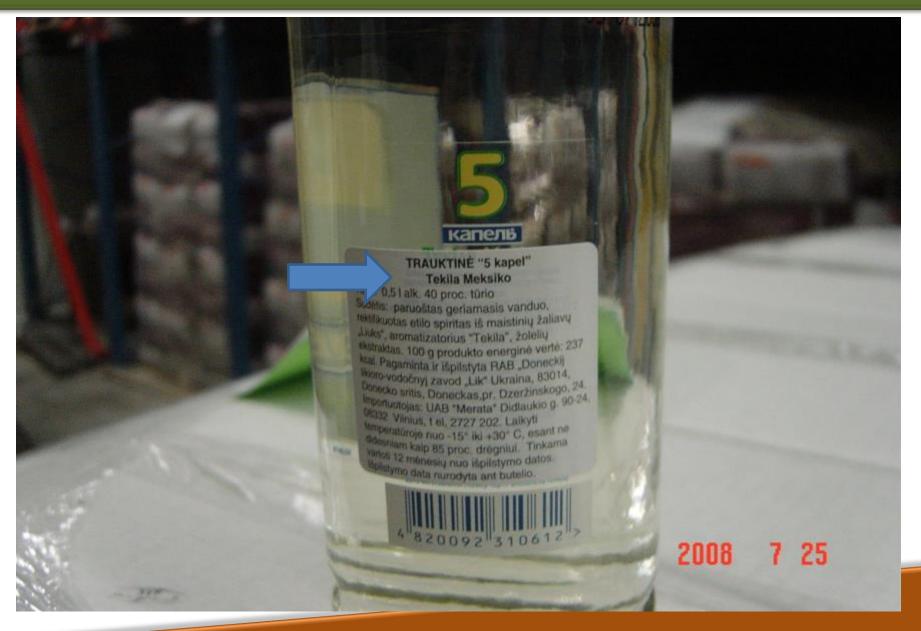

ocument of that guarantees the authenticity of the Tequila is required in more countries where our Tequila is present.













#### **NEW CRT APP IN ORDER TO VALIDATE QR CODE AUTHENTICITY**













#### **SPIRIT OF THE NETHERLANDS !**











Tequila made from Prickly pear, found on many Aegean islands





• Counterfeited Tequila destruction in the Island of Crete, Greece, with the support of the Heraklion Port Authority:



# Tequila San Luis, produced in France, without certification of CRT



• Counterfeited Tequila destruction in the Island of Crete, Greece, 1,800 bottles were destroyed:





• Tequila counterfeited destruction in Lithuania, with the support of the Customs Department, under the Ministry of Finance of the Republic of Lithuania:



**TEKILA MEKSIKO** 













#### Generic Distillate LA FRONTERA, made from beet

- > Product commercialized in Madrid City Center.
- Removed from the Spanish market, thanks to the support of Spanish Police.
- > Evocation of the word Tequila by using the wording "TQL" in the front label.







• Counterfeit Tequila in Hamburg, Germany, Destruction event of 25,000lts in Hetlingen:





• Counterfeit Tequila in Hamburg, Germany, Destruction event of 25,000lts in Hetlingen:





# **RED ALERT**

Export of 24 Oak Wood Barrels, each one containing 220 liters from Blue Agave at 45% Alc. Vol.

CONSIGNEE:

FIVE STAR WINE & SPIRITS (PA) SA Rue de 1 Industry 43 EUPEN BELGIUM

Customs in EUPEN, confirmed that the protect word TEQUILA is not mentioned there is in the documents and invoice of the product.



## > PRODUCT