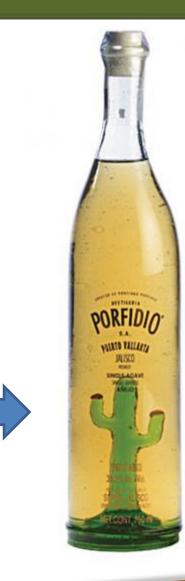

## > PRODUCT PROFILE

- Porfidio Anejo
- Super-Jalisco
- The Original by Porfidio

Spirits Distilled from 100% Blue Agave and 39,3% Alc.

Bière aromatisée Tequila Type 5.9% alc./vol

Non-alcoholic Tequila, 500 ml., Mexican Agave Spirit