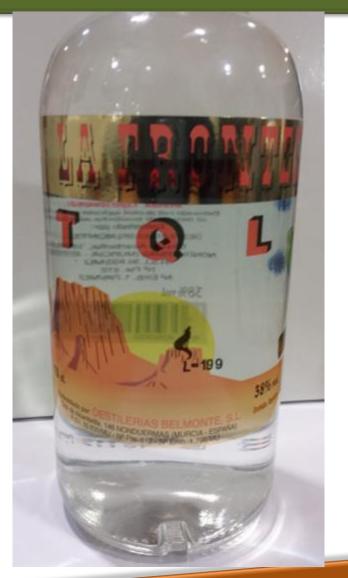

#### Generic Distillate LA FRONTERA, made from beet

- > Product commercialized in Madrid City Center.
- Removed from the Spanish market, thanks to the support of Spanish Police.
- > Evocation of the word Tequila by using the wording "TQL" in the front label.