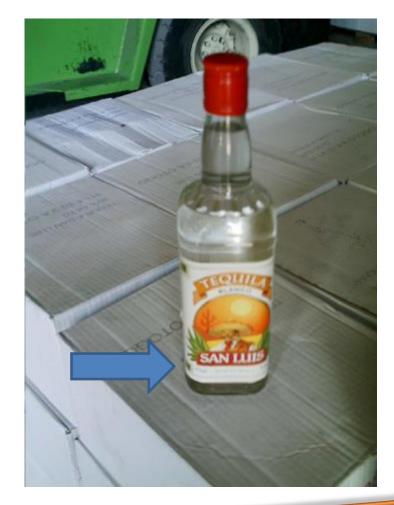

# Tequila San Luis, produced in France, without certification of CRT

• Counterfeited Tequila destruction in the Island of Crete, Greece, 1,800 bottles were destroyed:

• Tequila counterfeited destruction in Lithuania, with the support of the Customs Department, under the Ministry of Finance of the Republic of Lithuania: