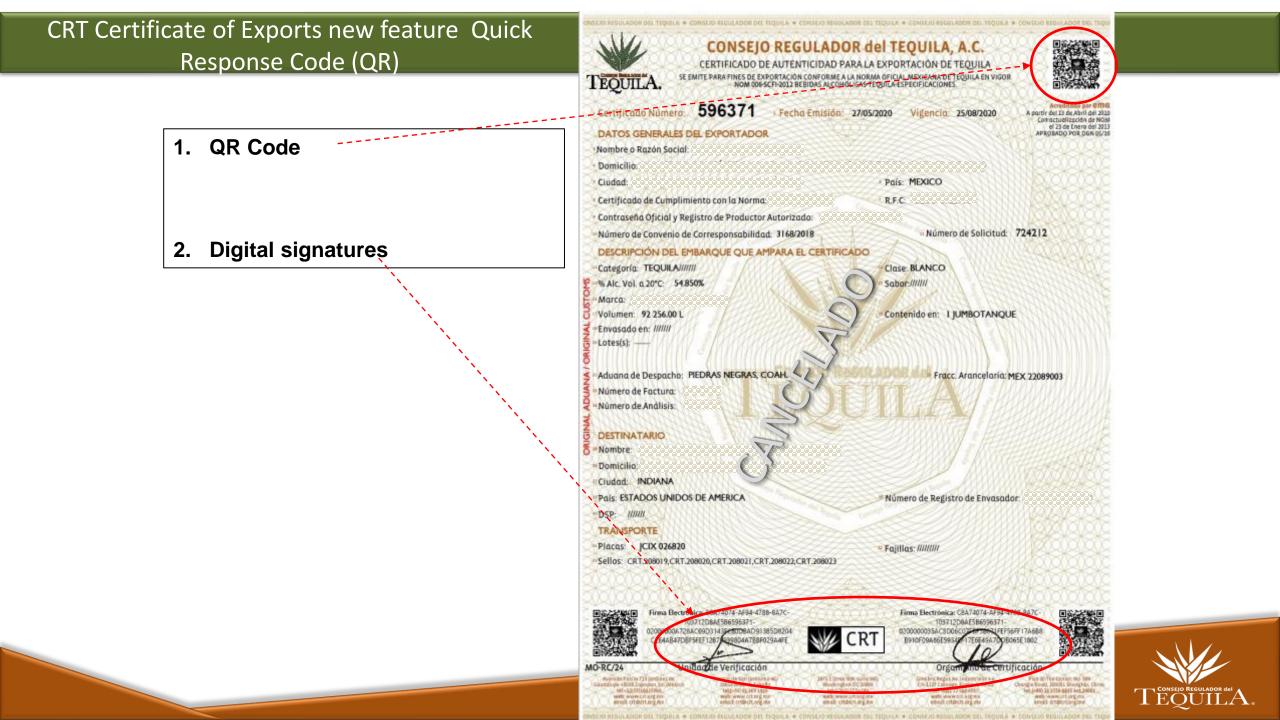

### Export Certificates (FA 22089003) / 19 CUSTOMS ONLY

- Certificate by Batch
- Safety sheet
- Date
- Manufacturer's Name
- Customer name
- Destination Address
- Tequila Category
- Tequila class
- Quantity
- Alcoholic Content
- Brand
- Physical-chemical analysis
- Batch
- Customs office

- In 2019, the CB issued 48 309 certificates of authenticity for the export of Tequila, to more than 120 countries, as well as 2 150 certificates of the NMX-V-049, drinks containing Tequila.
- Currently in the most important market for Tequila, the United States, this certificate is required for all bottled Tequila entering that country.
- And thanks to the coordinated work between the Government of Mexico and the CRT, from the entry into force of the TLCUEM, the Export Certificate issued by the CRT will be required at all customs offices of entry of the EU member countries, for the benefit and in defense of the AOT.
- We will continue working hand in hand with the Government so that this document of that guarantees the authenticity of the Tequila is required in more countries where our Tequila is present.

#### **NEW CRT APP IN ORDER TO VALIDATE QR CODE AUTHENTICITY**