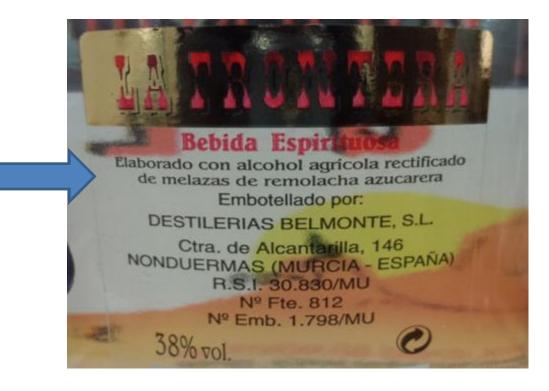

#### Generic Distillate LA FRONTERA, made from beet

- > Product commercialized in Madrid City Center.
- Removed from the Spanish market, thanks to the support of Spanish Police.
- > Evocation of the word Tequila by using the wording "TQL" in the front label.