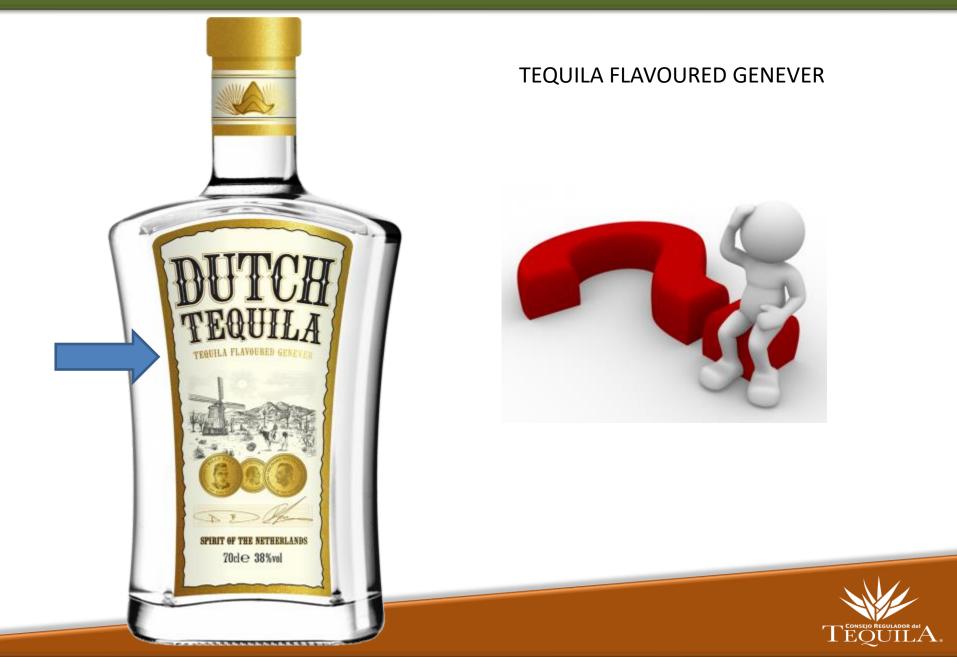

#### **SPIRIT OF THE NETHERLANDS !**

Tequila made from Prickly pear, found on many Aegean islands

• Counterfeited Tequila destruction in the Island of Crete, Greece, with the support of the Heraklion Port Authority: