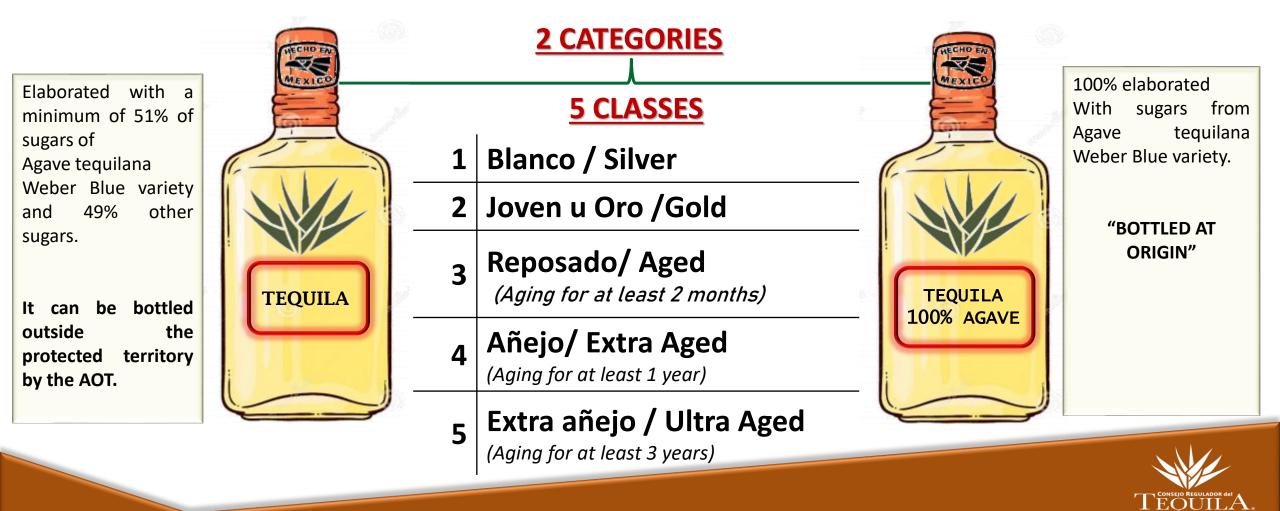

### **Tequila Classes and categories**

The Official Mexican Standard applicable to Tequila (**NOM-006-SCFI-2012-Alcoholic Beverages-Tequila-Specifications**) considers two categories of Tequila: 100% Agave Tequila and Tequila and 5 classes for each: Silver, Young/Gold, Aged, Extra aged and Ultra Aged.