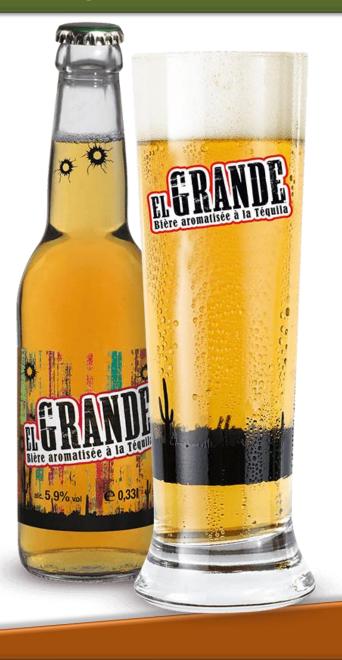

## > PRODUCT PROFILE

- Porfidio Anejo
- Super-Jalisco
- The Original by Porfidio

Spirits Distilled from 100% Blue Agave and 39,3% Alc.

Bière aromatisée Tequila Type 5.9% alc./vol

Non-alcoholic Tequila, 500 ml., Mexican Agave Spirit