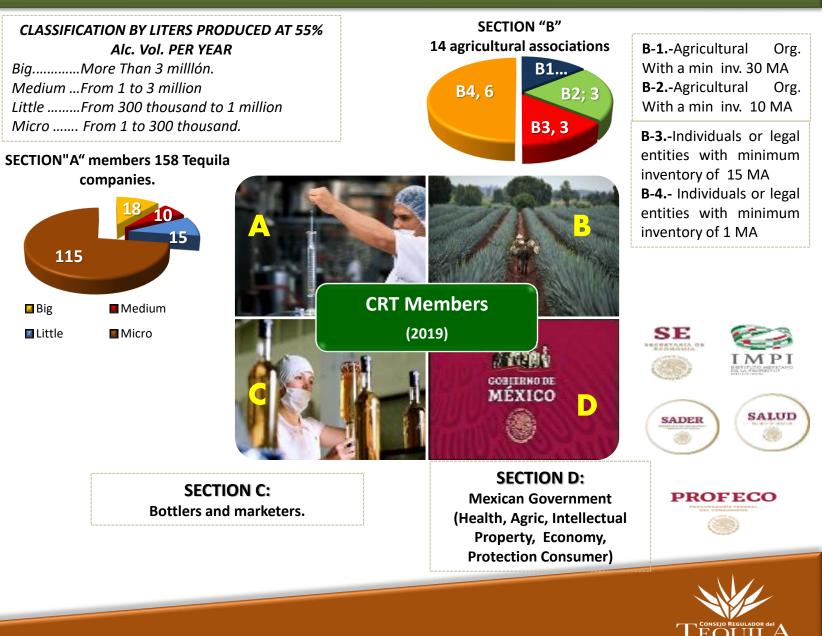

0000000000000000000000000000 |

- NEW INTERFACE
- SOME 9000 GIS
- THIRD COUNTRY PROTECTION (AGREEMENTS, DIRECT REGISTRATIONS)

FAO Webpage on GIs make a direct reference to our compilation!

### Tequila Regulatory Council, A. C.



Established in May 17, 1994, Nonprofit organization

**Based on international** 

models



National and International reach

**Inspection Unit**,

test Laboratory

**Certification Body &** 





Accredited by EMA & Approved by DGN



Authorized by SHCP (Ministry of Finance and Public Credit) (Customs)



Authorized by COFEPRIS (Federal Comission for the Innocuity Risk Protection)



Acredited as a Certificacion Body-IGE, Approved by SEMARNAT

#### **Regional Offices**

- ✓ Tequila
- ✓ Tepatitlán
- Arandas
- ✓ Atotonilco



### **Goals & integration of CRT**





### ¿What does the Appellation of Origin Tequila represents to Mexico?



### **Culture and heritage for Mexicans**

**Presence of Mexico in the World** 

### World Heritage List (UNESCO)

### **National Heritage**



### Third Saturday of March of each year; Celebration of "<u>National Tequila Day</u>"

### National Pride



### México has 18 Appellations of Origin (15 agroindustrial and 3 handicrafts)



### Agave-Tequila Productive chain relevance (2019)

#### En México:

- 1098.8 millones de agaves
- 330 000 hectáreas plantadas
- 2.5 millones de jornales
- 2.018 millones de toneladas de agave consumido
- 167 destilerías
- 26 240 agaveros
- 70 000 familias dependen directa o indirectamente
- 1 582 marcas nacionales certificadas
- 527 millones de litros producidos



An agribusiness th